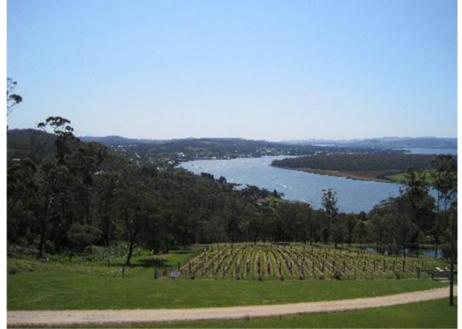

## 20.10.2010 Smoke Watch

Sun Oct 24, 2010 11:22 pm

The day started clear....then the smoke rolled in in the afternoon and breathing became difficult.

This photo was taken at 13.36 hrs from Brady's Lookout and shows clearish air in a northerly direction over Exeter. img\_0329a.jpg (204.97 KiB)