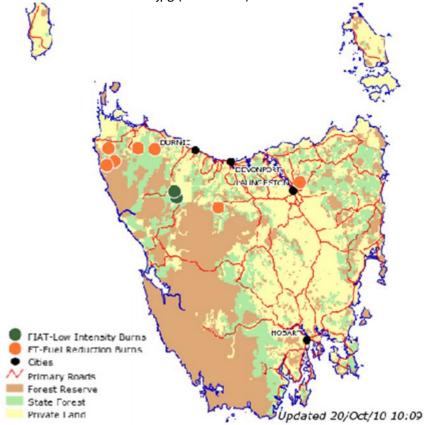

Elistialmen Planned burns are part of an **industry-wide program**. These are the approximate locations of burns planned by <u>Forestry Tasmania</u> (FT) and members (FIAT).

Planned burns for today plannedburns20.10.10a...12.07.jpg (247.42 KiB) Viewed 350 times