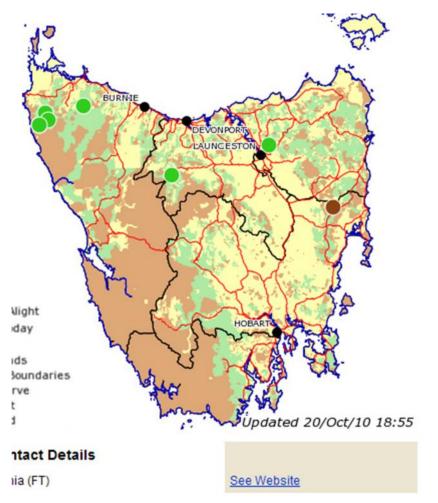

Forestry Tas burns that are alight. The private forest burns burning do not show currentFTburns20.10.10b...20.46.jpg (238.51 KiB) Viewed 347 times