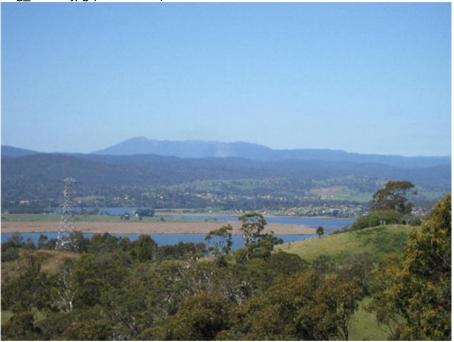

Photo taken from Brady's Lookout showing general smoke over Mt. Barrow and a burn at it's base at 13.36hrs img\_0339a.jpg (221.81 KiB)

Smoke to the N/West of Brady's Lookout at 18.55 hrs img\_0355a.jpg (141.54 KiB)