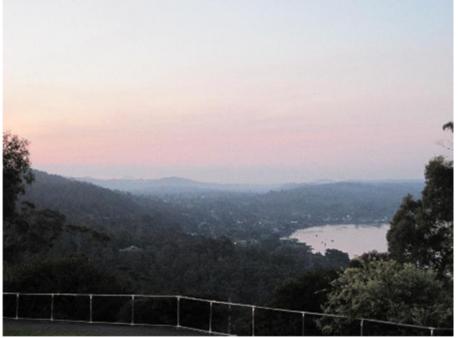

Smoke at Exeter. Taken from Brady's Lookout at 18.50 hrs. img\_0349a.jpg (150.72 KiB)

| Extended Forecast          | Detailed Forecast             | Current Conditions | Rada   | ır     |     |
|----------------------------|-------------------------------|--------------------|--------|--------|-----|
| Wednesday                  |                               | Wind               | Rain H | HumidT | emp |
| Morning  🍎 S               | unny. Cool.                   | 14 km/h<br>W       | -      | 53%    | 16  |
| Afternoon   🍎 Sunny. Mild. |                               | 15 km/h<br>WNW     | -      | 61%    | 19  |
| Evening 😸 M                | ening 🛛 🎯 Mostly Sunny. Cool. |                    | -      | 84%    | 10  |
| Overnight  P               | assing Clouds. Cool.          | 11 km/h<br>NW      | -      | 86%    | g   |