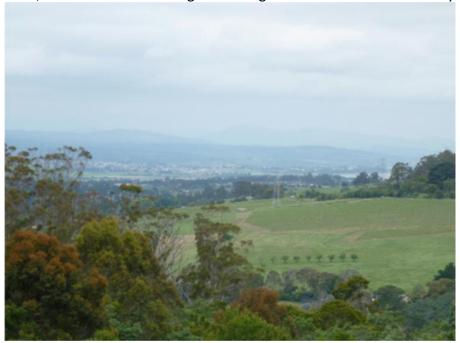

## Smokewatch 13.11.2009

The auto focus lens went crazy trying to focus on nothing except grey/blue matter (smoke). In, out, in, out, it was totally confused and couldn't handle the conditions at all. Blink, blink went the focus light showing me it couldn't lock on to anything.

Launceston is not visible P1000131b.jpg (186.98 KiB)

Zoomed in a bit more you can ever so slightly see the outline of Mt Barrow. P1000132b.jpg (186.29 KiB)

People are breathing all this muck P1000133b.jpg (156.49 KiB)