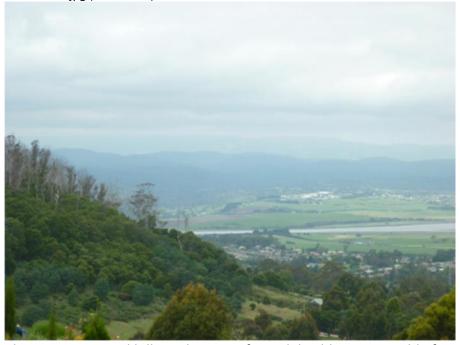

The mountains and hills to the east of Grindelwald are not visible for smoke. P1000136b.jpg (172.82 KiB)